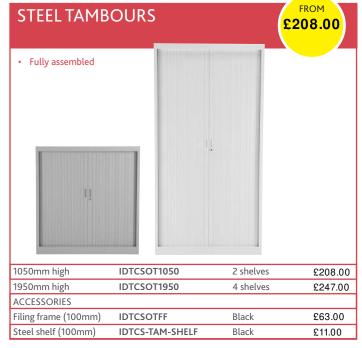

117.00 |
| 4 DRAWER FILING CABINET |         |
| IDTESAEC                | £1/8 00 |



| CUPBOAR     | RDS         | SHELVES |         |
|-------------|-------------|---------|---------|
| 730mm high  | IDTES745CP  | 1       | £95.00  |
| 1000mm high | IDTES1045CP | 1       | £102.00 |
| 1200mm high | IDTES1245CP | 2       | £119.00 |
| 1800mm high | IDTES1845CP | 3       | £156.00 |
| 2000mm high | IDTES2045CP | 4       | £182.00 |



| BOOKCASES   |           | SHELVES |         |
|-------------|-----------|---------|---------|
| 730mm high  | IDTES745  | 1       | £70.00  |
| 1000mm high | IDTES1045 | 1       | £78.00  |
| 1200mm high | IDTES1245 | 2       | £94.00  |
| 1800mm high | IDTES1845 | 3       | £123.00 |
| 2000mm high | IDTES2045 | 4       | £156.00 |





































| TALL BOOKCASE       | IDSTB2075 | 2000mm high | 4 shelves | £109.00 |
|---------------------|-----------|-------------|-----------|---------|
| MID BOOKCASE        | IDSTB1675 | 1600mm high | 3 shelves | £82.00  |
| LOW BOOKCASE        | IDSTB1275 | 1200mm high | 2 shelves | £69.00  |
| DESK HIGH BOOKSHELF | IDSTB7275 | 720mm high  | 1 shelf   | £59.00  |

Supplied with closed hardboard backs & 10mm adjustable feet

£59.00

SEATING FURNITURE STORAGE

**BOOKCASES**