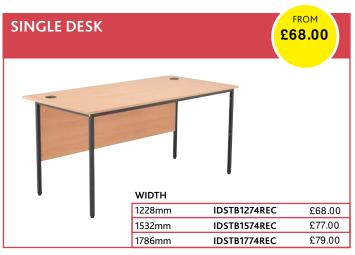

## **Durable 25mm MFC**

Fixed pedestals come complete with locking drawers

5 year warranty on all products

Sturdy construction using metal to metal fixings

| 2 DRAWER FILING CABINET |         |
|-------------------------|---------|
| IDTES2FC                | £117.00 |
| 4 DRAWER FILING CABINET |         |
| IDTESAEC                | £1/8 00 |