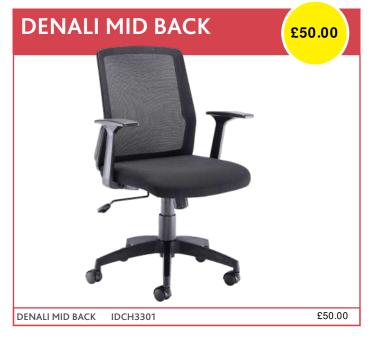

## FREE DELIVERY\*

Email: sales@randaoffice.co.uk Webstie: www.randaoffice.co.uk

Tel: 0161 641 6644



































WH







## **STORAGE**

£70.00

## **FILING CABINETS**

£117.00

## **Durable 25mm MFC**

Fixed pedestals come complete with locking drawers

5 year warranty on all products

Sturdy construction using metal to metal fixings





| 2 DRAWER FILING CABINET |         |
|-------------------------|---------|
| IDTES2FC                | £117.00 |
| 4 DRAWER FILING CABINET |         |
| IDTESAEC                | £1/8 00 |



| CUPBOAR     | RDS         | SHELVES |         |
|-------------|-------------|---------|---------|
| 730mm high  | IDTES745CP  | 1       | £95.00  |
| 1000mm high | IDTES1045CP | 1       | £102.00 |
| 1200mm high | IDTES1245CP | 2       | £119.00 |
| 1800mm high | IDTES1845CP | 3       | £156.00 |
| 2000mm high | IDTES2045CP | 4       | £182.00 |