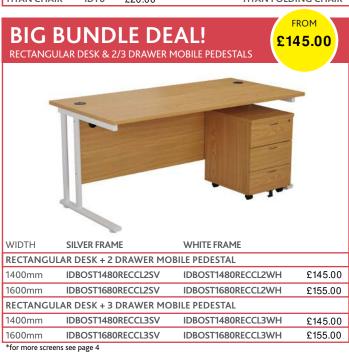

## FREE DELIVERY\*

Email: sales@randaoffice.co.uk Webstie: www.randaoffice.co.uk

Tel: 0161 641 6644



































WH







## **STORAGE**

£70.00

## **FILING CABINETS**

£117.00

## **Durable 25mm MFC**

Fixed pedestals come complete with locking drawers

5 year warranty on all products

Sturdy construction using metal to metal fixings





| 2 DRAWER FILING CABINET |         |
|-------------------------|---------|
| IDTES2FC                | £117.00 |
| 4 DRAWER FILING CABINET |         |
| IDTESAEC                | £1/8 00 |



| CUPBOAR     | RDS         | SHELVES |         |
|-------------|-------------|---------|---------|
| 730mm high  | IDTES745CP  | 1       | £95.00  |
| 1000mm high | IDTES1045CP | 1       | £102.00 |
| 1200mm high | IDTES1245CP | 2