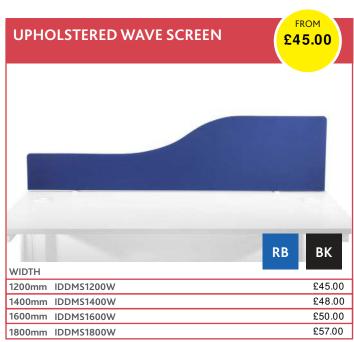

| £117.00 |
| 4 DRAWER FILING CABINET |         |
| IDTESAEC                | £1/8 00 |



| CUPBOAR     | RDS         | SHELVES |         |
|-------------|-------------|---------|---------|
| 730mm high  | IDTES745CP  | 1       | £95.00  |
| 1000mm high | IDTES1045CP | 1       | £102.00 |
| 1200mm high | IDTES1245CP | 2       | £119.00 |
| 1800mm high | IDTES1845CP | 3       | £156.00 |
| 2000mm high | IDTES2045CP | 4       | £182.00 |



| BOOKCASES   |           | SHELVES |         |
|-------------|-----------|---------|---------|
| 730mm high  | IDTES745  | 1       | £70.00  |
| 1000mm high | IDTES1045 | 1       | £78.00  |
| 1200mm high | IDTES1245 | 2       | £94.00  |
| 1800mm high | IDTES1845 | 3       | £123.00 |
| 2000mm high | IDTES2045 | 4       | £156.00 |





































| TALL BOOKCASE       | IDSTB2075 | 2000mm high | 4 shelves | £109.00 |
|---------------------|-----------|-------------|-----------|---------|
| MID BOOKCASE        | IDSTB1675 | 1600mm high | 3 shelves | £82.00  |
| LOW BOOKCASE        | IDSTB1275 | 1200mm high | 2 shelves | £69.00  |
| DESK HIGH BOOKSHELF | IDSTB7275 | 720mm high  | 1 shelf   | £59.00  |

Supplied with closed hardboard backs & 10mm adjustable feet

£59.00

SEATING FURNITURE STORAGE

**BOOKCASES**