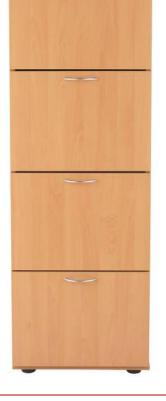

## **Durable 25mm MFC**

Fixed pedestals come complete with locking drawers

5 year warranty on all products

Sturdy construction using metal to metal fixings

| 2 DRAWER FILING CABINET |         |
|-------------------------|---------|
| IDTES2FC                | £117.00 |
| 4 DRAWER FILING CABINET |         |
| IDTESAEC                | £1/8 00 |