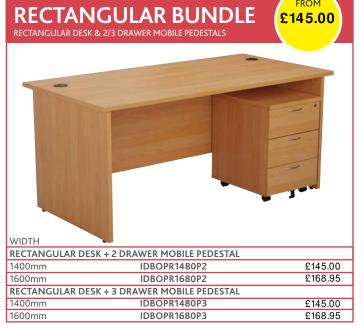

## FREE DELIVERY\*

Email: sales@randaoffice.co.uk Webstie: www.randaoffice.co.uk

Tel: 0161 641 6644



































WH







## **STORAGE**

£70.00

## **FILING CABINETS**

£117.00

## **Durable 25mm MFC**

Fixed pedestals come complete with locking drawers

5 year warranty on all products

Sturdy construction using metal to metal fixings





| 2 DRAWER FILING CABINET |         |
|-------------------------|---------|
| IDTES2FC                | £117.00 |
| 4 DRAWER FILING CABINET |         |
| IDTESAEC                | £1/8 00 |



| CUPBOAR     | RDS         | SHELVES |         |
|-------------|-------------|---------|---------|
| 730mm high  | IDTES745CP  | 1       | £95.00  |
| 1000mm high | IDTES1045CP | 1       | £102.00 |
| 1200mm high | IDTES1245CP | 2       | £119.00 |
| 1800mm high | IDTES1845CP | 3       | £156.00 |
| 2000mm high | IDTES2045CP | 4       | £182.00 |



| BOOKCASES