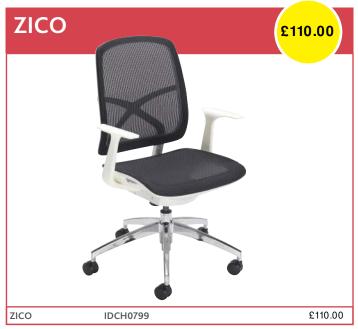

## FREE DELIVERY\*

Email: sales@randaoffice.co.uk Webstie: www.randaoffice.co.uk

Tel: 0161 641 6644



































WH







## **STORAGE**

£70.00

## **FILING CABINETS**

£117.00

## **Durable 25mm MFC**

Fixed pedestals come complete with locking drawers

5 year warranty on all products

Sturdy construction using metal to metal fixings





| 2 DRAWER FILING CABINET |         |
|-------------------------|---------|
| IDTES2FC                | £117.00 |
| 4 DRAWER FILING CABINET |         |
| IDTESAEC                | £1/8 00 |



| CUPBOAR     | RDS         | SHELVES |         |
|-------------|-------------|---------|---------|
| 730mm high  | IDTES745CP  | 1       | £95.00  |
| 1000mm high | IDTES1045CP | 1       | £102.00 |
| 1200mm high | IDTES1245CP | 2       | £119.00 |
| 1800mm high | IDTES1845CP | 3       | £156.00 |
| 2000mm high | IDTES2045CP | 4       | £182.0