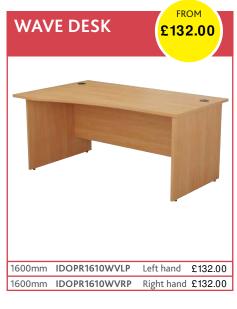

## FREE DELIVERY\*

Email: sales@randaoffice.co.uk Webstie: www.randaoffice.co.uk

Tel: 0161 641 6644



































WH







## **STORAGE**

£70.00

## **FILING CABINETS**

£117.00

## **Durable 25mm MFC**

Fixed pedestals come complete with locking drawers

5 year warranty on all products

Sturdy construction using metal to metal fixings





| 2 DRAWER FILING CABINET |         |
|-------------------------|---------|
| IDTES2FC                | £117.00 |
| 4 DRAWER FILING CABINET |         |
| IDTESAEC                | £1/8 00 |



| CUPBOAR     | RDS         | SHELVES |         |
|-------------|-------------|---------|---------|
| 730mm high  | IDTES745CP  | 1       | £95.00  |
| 1000mm high | IDTES1045CP | 1       | £102.00 |
| 1200mm high | IDTES1245CP | 2       | £119.00 |
| 1800mm high | IDTES1845CP | 3       | £156.00 |
| 2000mm high | IDTES2045CP | 4       | £182.00 |



| BOOKCASES   |