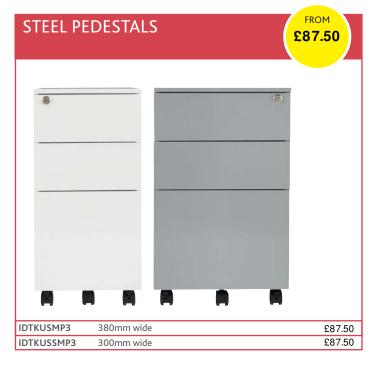

£117.00 |
| 4 DRAWER FILING CABINET |         |
| IDTESAEC                | £1/8 00 |



| CUPBOAR     | RDS         | SHELVES |         |
|-------------|-------------|---------|---------|
| 730mm high  | IDTES745CP  | 1       | £95.00  |
| 1000mm high | IDTES1045CP | 1       | £102.00 |
| 1200mm high | IDTES1245CP | 2       | £119.00 |
| 1800mm high | IDTES1845CP | 3       | £156.00 |
| 2000mm high | IDTES2045CP | 4       | £182.00 |



| BOOKCASES   |           | SHELVES |         |
|-------------|-----------|---------|---------|
| 730mm high  | IDTES745  | 1       | £70.00  |
| 1000mm high | IDTES1045 | 1       | £78.00  |
| 1200mm high | IDTES1245 | 2       | £94.00  |
| 1800mm high | IDTES1845 | 3       | £123.00 |
| 2000mm high | IDTES2045 | 4       | £156.00 |





































| TALL BOOKCASE       | IDSTB2075 | 2000mm high | 4 shelves | £109.00 |
|---------------------|-----------|-------------|-----------|---------|
| MID BOOKCASE        | IDSTB1675 | 1600mm high | 3 shelves | £82.00  |
| LOW BOOKCASE        | IDSTB1275 | 1200mm high | 2 shelves | £69.00  |
| DESK HIGH BOOKSHELF | IDSTB7275 | 720mm high  | 1 shelf   | £59.00  |

Supplied with closed hardboard backs & 10mm adjustable feet

£59.00

SEATING FURNITURE STORAGE

**BOOKCASES**