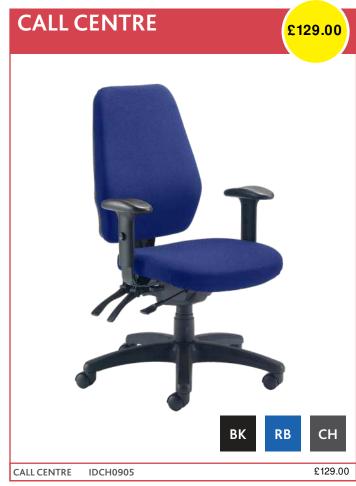

## FREE DELIVERY\*

Email: sales@randaoffice.co.uk Webstie: www.randaoffice.co.uk

Tel: 0161 641 6644



































WH







## **STORAGE**

£70.00

## **FILING CABINETS**

£117.00

## **Durable 25mm MFC**

Fixed pedestals come complete with locking drawers

5 year warranty on all products

Sturdy construction using metal to metal fixings





| 2 DRAWER FILING CABINET |         |
|-------------------------|---------|
| IDTES2FC                | £117.00 |
| 4 DRAWER FILING CABINET |         |
| IDTESAEC                | £1/8 00 |



| CUPBOAR     | RDS         | SHELVES |         |
|-------------|-------------|---------|---------|
| 730mm high  | IDTES745CP  | 1       | £95.00  |
| 1000mm high | IDTES1045CP | 1       | £102.00 |
| 1200mm high | IDTES1245CP | 2       | £119.00 |
| 1800mm high | IDTES1845CP | 3       | £156.00 |
| 2000mm high | IDTES2045CP | 4       | £182.00 |



| B