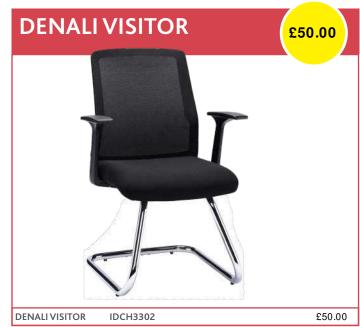

## FREE DELIVERY\*

Email: sales@randaoffice.co.uk Webstie: www.randaoffice.co.uk

Tel: 0161 641 6644



































WH







## **STORAGE**

£70.00

## **FILING CABINETS**

£117.00

## **Durable 25mm MFC**

Fixed pedestals come complete with locking drawers

5 year warranty on all products

Sturdy construction using metal to metal fixings





| 2 DRAWER FILING CABINET |         |
|-------------------------|---------|
| IDTES2FC                | £117.00 |
| 4 DRAWER FILING CABINET |         |
| IDTESAEC                | £1/8 00 |



| CUPBOAR     | RDS         | SHELVES |         |
|-------------|-------------|---------|---------|
| 730mm high  | IDTES745CP  | 1       | £95.00  |
| 1000mm high | IDTES1045CP | 1       | £102.00 |
| 1200mm high | IDTES1245CP | 2       | £119.00 |
| 1800mm high | IDTES1845CP | 3       | £156.00 |
| 2000mm high | IDTES2045CP | 4       | £182.00 |