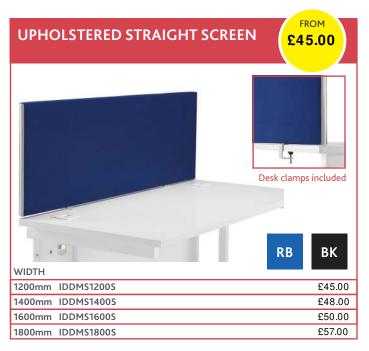

## **Durable 25mm MFC**

Fixed pedestals come complete with locking drawers

5 year warranty on all products

Sturdy construction using metal to metal fixings

| 2 DRAWER FILING CABINET |         |
|-------------------------|---------|
| IDTES2FC                | £117.00 |
| 4 DRAWER FILING CABINET |         |
| IDTESAEC                | £1/8 00 |