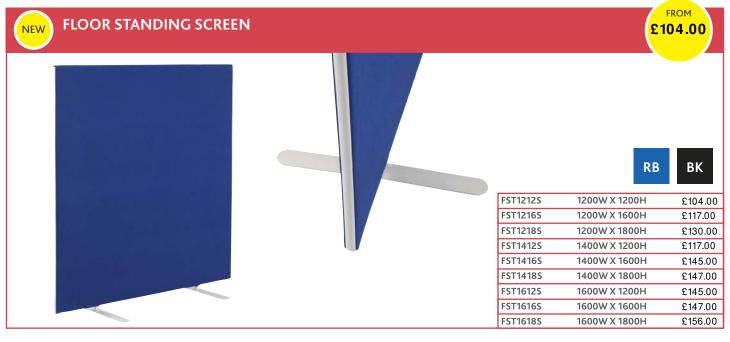

| £117.00 |
| 4 DRAWER FILING CABINET |         |
| IDTESAEC                | £1/8 00 |



| CUPBOAR     | RDS         | SHELVES |         |
|-------------|-------------|---------|---------|
| 730mm high  | IDTES745CP  | 1       | £95.00  |
| 1000mm high | IDTES1045CP | 1       | £102.00 |
| 1200mm high | IDTES1245CP | 2       | £119.00 |
| 1800mm high | IDTES1845CP | 3       | £156.00 |
| 2000mm high | IDTES2045CP | 4       | £182.00 |



| BOOKCASES   |           | SHELVES |         |
|-------------|-----------|---------|---------|
| 730mm high  | IDTES745  | 1       | £70.00  |
| 1000mm high | IDTES1045 | 1       | £78.00  |
| 1200mm high | IDTES1245 | 2       | £94.00  |
| 1800mm high | IDTES1845 | 3       | £123.00 |
| 2000mm high | IDTES2045 | 4       | £156.00 |





































| TALL BOOKCASE       | IDSTB2075 | 2000mm high | 4 shelves | £109.00 |
|---------------------|-----------|-------------|-----------|---------|
| MID BOOKCASE        | IDSTB1675 | 1600mm high | 3 shelves | £82.00  |
| LOW BOOKCASE        | IDSTB1275 | 1200mm high | 2 shelves | £69.00  |
| DESK HIGH BOOKSHELF | IDSTB7275 | 720mm high  | 1 shelf   | £59.00  |

Supplied with closed hardboard backs & 10mm adjustable feet

£59.00

SEATING FURNITURE STORAGE

**BOOKCASES**