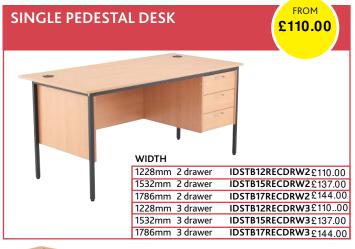

## **Durable 25mm MFC**

Fixed pedestals come complete with locking drawers

5 year warranty on all products

Sturdy construction using metal to metal fixings

| 2 DRAWER FILING CABINET |         |
|-------------------------|---------|
| IDTES2FC                | £117.00 |
| 4 DRAWER FILING CABINET |         |
| IDTESAEC                | £1/8 00 |