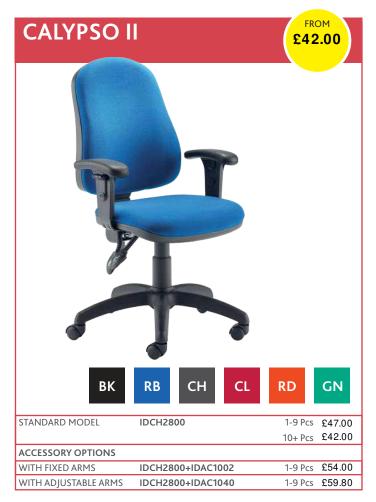

## FREE DELIVERY\*

Email: sales@randaoffice.co.uk Webstie: www.randaoffice.co.uk

Tel: 0161 641 6644



































WH







## **STORAGE**

£70.00

## **FILING CABINETS**

£117.00

## **Durable 25mm MFC**

Fixed pedestals come complete with locking drawers

5 year warranty on all products

Sturdy construction using metal to metal fixings





| 2 DRAWER FILING CABINET |         |
|-------------------------|---------|
| IDTES2FC                | £117.00 |
| 4 DRAWER FILING CABINET |         |
| IDTESAEC                | £1/8 00 |



| CUPBOAR     | RDS         | SHELVES |         |
|-------------|-------------|---------|---------|
| 730mm high  | IDTES745CP  | 1       | £95.00  |
| 1000mm high | IDTES1045CP | 1       | £102.00 |
| 1200mm high | IDTES1245CP | 2       | £119.00 |
| 1800mm high | IDTES1845CP | 3       | £156.00 |
| 2000mm high | IDTES2045CP | 4       | £182.00 |



|