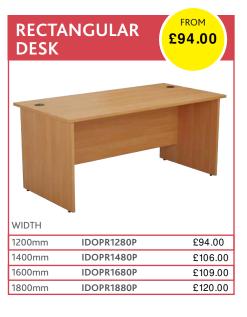

## FREE DELIVERY\*

Email: sales@randaoffice.co.uk Webstie: www.randaoffice.co.uk

Tel: 0161 641 6644



































WH







## **STORAGE**

£70.00

## **FILING CABINETS**

£117.00

## **Durable 25mm MFC**

Fixed pedestals come complete with locking drawers

5 year warranty on all products

Sturdy construction using metal to metal fixings





| 2 DRAWER FILING CABINET |         |
|-------------------------|---------|
| IDTES2FC                | £117.00 |
| 4 DRAWER FILING CABINET |         |
| IDTESAEC                | £1/8 00 |



| CUPBOAR     | RDS         | SHELVES |         |
|-------------|-------------|---------|---------|
| 730mm high  | IDTES745CP  | 1       | £95.00  |
| 1000mm high | IDTES1045CP | 1       | £102.00 |
| 1200mm high | IDTES1245CP | 2       | £119.00 |
| 1800mm high | IDTES1845CP | 3       | £156.00 |
| 2000mm high | IDTES2045CP | 4       | £182.00 |



| BOOKCASES   |