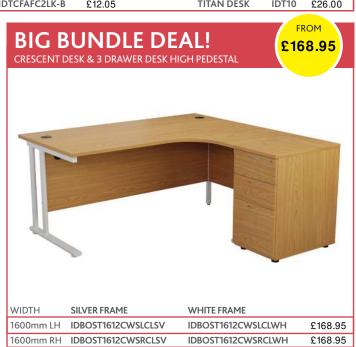

## FREE DELIVERY\*

Email: sales@randaoffice.co.uk Webstie: www.randaoffice.co.uk

Tel: 0161 641 6644



































WH







## **STORAGE**

£70.00

## **FILING CABINETS**

£117.00

## **Durable 25mm MFC**

Fixed pedestals come complete with locking drawers

5 year warranty on all products

Sturdy construction using metal to metal fixings





| 2 DRAWER FILING CABINET |         |
|-------------------------|---------|
| IDTES2FC                | £117.00 |
| 4 DRAWER FILING CABINET |         |
| IDTESAEC                | £1/8 00 |



| CUPBOAR     | RDS         | SHELVES |         |
|-------------|-------------|---------|---------|
| 730mm high  | IDTES745CP  | 1       | £95.00  |
| 1000mm high | IDTES1045CP | 1       | £102.00 |
| 1200mm high | IDTES1245CP | 2