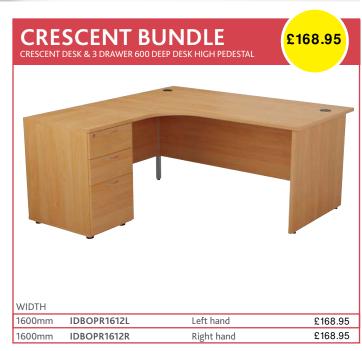

## FREE DELIVERY\*

Email: sales@randaoffice.co.uk Webstie: www.randaoffice.co.uk

Tel: 0161 641 6644



































WH







## **STORAGE**

£70.00

## **FILING CABINETS**

£117.00

## **Durable 25mm MFC**

Fixed pedestals come complete with locking drawers

5 year warranty on all products

Sturdy construction using metal to metal fixings





| 2 DRAWER FILING CABINET |         |
|-------------------------|---------|
| IDTES2FC                | £117.00 |
| 4 DRAWER FILING CABINET |         |
| IDTESAEC                | £1/8 00 |



| CUPBOAR     | RDS         | SHELVES |         |
|-------------|-------------|---------|---------|
| 730mm high  | IDTES745CP  | 1       | £95.00  |
| 1000mm high | IDTES1045CP | 1       | £102.00 |
| 1200mm high | IDTES1245CP | 2       | £119.00 |
| 1800mm high | IDTES1845CP | 3       | £156.00 |
| 2000mm high | IDTES2045CP | 4       | £182.00 |



| BOOKCASES