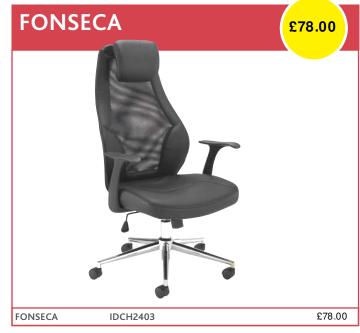

## FREE DELIVERY\*

Email: sales@randaoffice.co.uk Webstie: www.randaoffice.co.uk

Tel: 0161 641 6644



































WH







## **STORAGE**

£70.00

## **FILING CABINETS**

£117.00

## **Durable 25mm MFC**

Fixed pedestals come complete with locking drawers

5 year warranty on all products

Sturdy construction using metal to metal fixings





| 2 DRAWER FILING CABINET |         |
|-------------------------|---------|
| IDTES2FC                | £117.00 |
| 4 DRAWER FILING CABINET |         |
| IDTESAEC                | £1/8 00 |



| CUPBOAR     | RDS         | SHELVES |         |
|-------------|-------------|---------|---------|
| 730mm high  | IDTES745CP  | 1       | £95.00  |
| 1000mm high | IDTES1045CP | 1       | £102.00 |
| 1200mm high | IDTES1245CP | 2       | £119.00 |
| 1800mm high | IDTES1845CP | 3       | £156.00 |
| 2000mm high | IDTES2045CP | 4       | £182