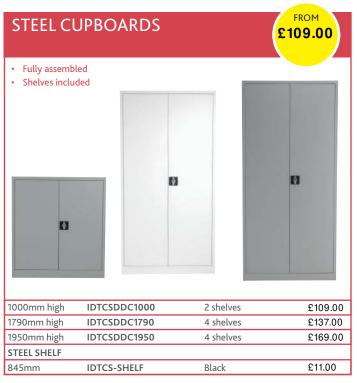

| CUPBOAR     | RDS         | SHELVES |         |
|-------------|-------------|---------|---------|
| 730mm high  | IDTES745CP  | 1       | £95.00  |
| 1000mm high | IDTES1045CP | 1       | £102.00 |
| 1200mm high | IDTES1245CP | 2       | £119.00 |
| 1800mm high | IDTES1845CP | 3       | £156.00 |
| 2000mm high | IDTES2045CP | 4       | £182.00 |