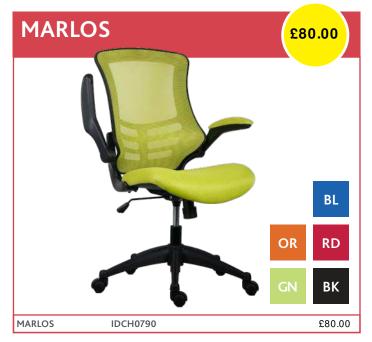

## FREE DELIVERY\*

Email: sales@randaoffice.co.uk Webstie: www.randaoffice.co.uk

Tel: 0161 641 6644



































WH







## **STORAGE**

£70.00

## **FILING CABINETS**

£117.00

## **Durable 25mm MFC**

Fixed pedestals come complete with locking drawers

5 year warranty on all products

Sturdy construction using metal to metal fixings





| 2 DRAWER FILING CABINET |         |
|-------------------------|---------|
| IDTES2FC                | £117.00 |
| 4 DRAWER FILING CABINET |         |
| IDTESAEC                | £1/8 00 |



| CUPBOAR     | RDS         | SHELVES |         |
|-------------|-------------|---------|---------|
| 730mm high  | IDTES745CP  | 1       | £95.00  |
| 1000mm high | IDTES1045CP | 1       | £102.00 |
| 1200mm high | IDTES1245CP | 2       | £119.00 |
| 1800mm high | IDTES1845CP | 3       | £156.00 |
| 2000mm high | IDTES2045CP | 4       | £1