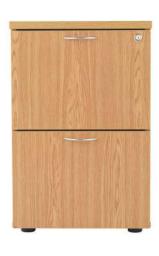

## **Durable 25mm MFC**

Fixed pedestals come complete with locking drawers

5 year warranty on all products

Sturdy construction using metal to metal fixings

| 2 DRAWER FILING CABINET |         |
|-------------------------|---------|
| IDTES2FC                | £117.00 |
| 4 DRAWER FILING CABINET |         |
| IDTESAEC                | £1/8 00 |