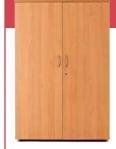

| CUPBOAR     | RDS         | SHELVES |         |
|-------------|-------------|---------|---------|
| 730mm high  | IDTES745CP  | 1       | £95.00  |
| 1000mm high | IDTES1045CP | 1       | £102.00 |
| 1200mm high | IDTES1245CP | 2       | £119.00 |
| 1800mm high | IDTES1845CP | 3       | £156.00 |
| 2000mm high | IDTES2045CP | 4       | £182.00 |