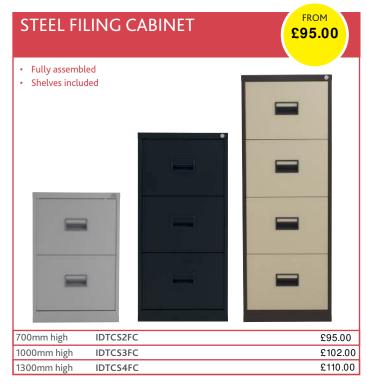

## **Durable 25mm MFC**

Fixed pedestals come complete with locking drawers

5 year warranty on all products

Sturdy construction using metal to metal fixings

| 2 DRAWER FILING CABINET |         |
|-------------------------|---------|
| IDTES2FC                | £117.00 |
| 4 DRAWER FILING CABINET |         |
| IDTESAEC                | £1/8 00 |