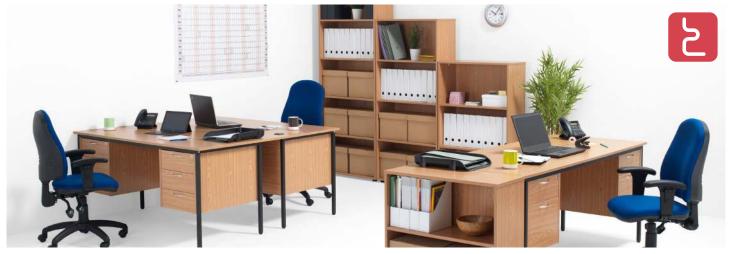

7.00 |
| 4 DRAWER FILING CABINET |         |
| IDTESAEC                | £1/8 00 |



| CUPBOAR     | RDS         | SHELVES |         |
|-------------|-------------|---------|---------|
| 730mm high  | IDTES745CP  | 1       | £95.00  |
| 1000mm high | IDTES1045CP | 1       | £102.00 |
| 1200mm high | IDTES1245CP | 2       | £119.00 |
| 1800mm high | IDTES1845CP | 3       | £156.00 |
| 2000mm high | IDTES2045CP | 4       | £182.00 |



| BOOKCASES   |           | SHELVES |         |
|-------------|-----------|---------|---------|
| 730mm high  | IDTES745  | 1       | £70.00  |
| 1000mm high | IDTES1045 | 1       | £78.00  |
| 1200mm high | IDTES1245 | 2       | £94.00  |
| 1800mm high | IDTES1845 | 3       | £123.00 |
| 2000mm high | IDTES2045 | 4       | £156.00 |





































| TALL BOOKCASE       | IDSTB2075 | 2000mm high | 4 shelves | £109.00 |
|---------------------|-----------|-------------|-----------|---------|
| MID BOOKCASE        | IDSTB1675 | 1600mm high | 3 shelves | £82.00  |
| LOW BOOKCASE        | IDSTB1275 | 1200mm high | 2 shelves | £69.00  |
| DESK HIGH BOOKSHELF | IDSTB7275 | 720mm high  | 1 shelf   | £59.00  |

Supplied with closed hardboard backs & 10mm adjustable feet

£59.00

SEATING FURNITURE STORAGE

**BOOKCASES**