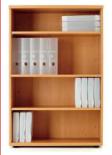

| BOOKCASES   |           | SHELVES |         |
|-------------|-----------|---------|---------|
| 730mm high  | IDTES745  | 1       | £70.00  |
| 1000mm high | IDTES1045 | 1       | £78.00  |
| 1200mm high | IDTES1245 | 2       | £94.00  |
| 1800mm high | IDTES1845 | 3       | £123.00 |
| 2000mm high | IDTES2045 | 4       | £156.00 |

| TALL BOOKCASE       | IDSTB2075 | 2000mm high | 4 shelves | £109.00 |
|---------------------|-----------|-------------|-----------|---------|
| MID BOOKCASE        | IDSTB1675 | 1600mm high | 3 shelves | £82.00  |
| LOW BOOKCASE        | IDSTB1275 | 1200mm high | 2 shelves | £69.00  |
| DESK HIGH BOOKSHELF | IDSTB7275 | 720mm high  | 1 shelf   | £59.00  |

Supplied with closed hardboard backs & 10mm adjustable feet

£59.00

SEATING FURNITURE STORAGE

**BOOKCASES**