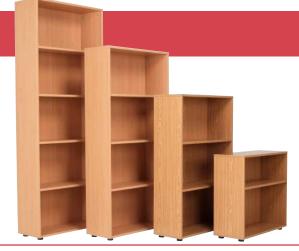

| TALL BOOKCASE       | IDSTB2075 | 2000mm high | 4 shelves | £109.00 |
|---------------------|-----------|-------------|-----------|---------|
| MID BOOKCASE        | IDSTB1675 | 1600mm high | 3 shelves | £82.00  |
| LOW BOOKCASE        | IDSTB1275 | 1200mm high | 2 shelves | £69.00  |
| DESK HIGH BOOKSHELF | IDSTB7275 | 720mm high  | 1 shelf   | £59.00  |

Supplied with closed hardboard backs & 10mm adjustable feet

£59.00

SEATING FURNITURE STORAGE

**BOOKCASES**