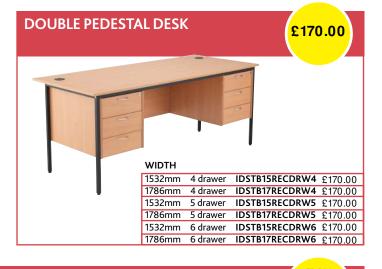

## **Durable 25mm MFC**

Fixed pedestals come complete with locking drawers

5 year warranty on all products

Sturdy construction using metal to metal fixings

| 2 DRAWER FILING CABINET |         |
|-------------------------|---------|
| IDTES2FC                | £117.00 |
| 4 DRAWER FILING CABINET |         |
| IDTESAEC                | £1/8 00 |