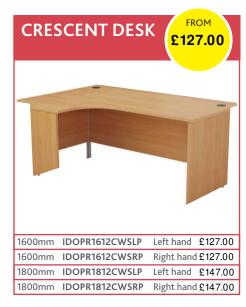

## FREE DELIVERY\*

Email: sales@randaoffice.co.uk Webstie: www.randaoffice.co.uk

Tel: 0161 641 6644



































WH







## **STORAGE**

£70.00

## **FILING CABINETS**

£117.00

## **Durable 25mm MFC**

Fixed pedestals come complete with locking drawers

5 year warranty on all products

Sturdy construction using metal to metal fixings





| 2 DRAWER FILING CABINET |         |
|-------------------------|---------|
| IDTES2FC                | £117.00 |
| 4 DRAWER FILING CABINET |         |
| IDTESAEC                | £1/8 00 |



| CUPBOAR     | RDS         | SHELVES |         |
|-------------|-------------|---------|---------|
| 730mm high  | IDTES745CP  | 1       | £95.00  |
| 1000mm high | IDTES1045CP | 1       | £102.00 |
| 1200mm high | IDTES1245CP | 2       | £119.00 |
| 1800mm high | IDTES1845CP | 3       | £156.00 |
| 2000mm high | IDTES2045CP | 4       | £182.00 |



| BOOKCASES   |