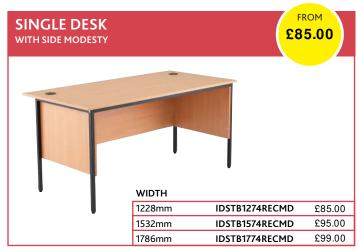

## **Durable 25mm MFC**

Fixed pedestals come complete with locking drawers

5 year warranty on all products

Sturdy construction using metal to metal fixings

| 2 DRAWER FILING CABINET |         |
|-------------------------|---------|
| IDTES2FC                | £117.00 |
| 4 DRAWER FILING CABINET |         |
| IDTESAEC                | £1/8 00 |