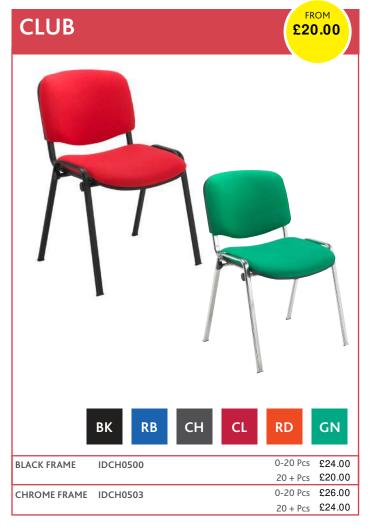

## FREE DELIVERY\*

Email: sales@randaoffice.co.uk Webstie: www.randaoffice.co.uk

Tel: 0161 641 6644



































WH







## **STORAGE**

£70.00

## **FILING CABINETS**

£117.00

## **Durable 25mm MFC**

Fixed pedestals come complete with locking drawers

5 year warranty on all products

Sturdy construction using metal to metal fixings





| 2 DRAWER FILING CABINET |         |
|-------------------------|---------|
| IDTES2FC                | £117.00 |
| 4 DRAWER FILING CABINET |         |
| IDTESAEC                | £1/8 00 |



| CUPBOAR     | RDS         | SHELVES |         |
|-------------|-------------|---------|---------|
| 730mm high  | IDTES745CP  | 1       | £95.00  |
| 1000mm high | IDTES1045CP | 1       | £102.00 |
| 1200mm high | IDTES1245CP | 2       | £119.00 |
| 1800mm high | IDTES1845CP | 3       | £156.00 |
| 2000mm high | IDTES2045CP | 4       | £182.00 |



| BOOKC