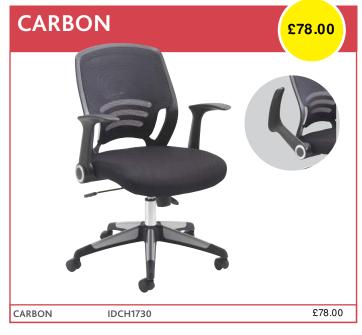

## FREE DELIVERY\*

Email: sales@randaoffice.co.uk Webstie: www.randaoffice.co.uk

Tel: 0161 641 6644



































WH







## **STORAGE**

£70.00

## **FILING CABINETS**

£117.00

## **Durable 25mm MFC**

Fixed pedestals come complete with locking drawers

5 year warranty on all products

Sturdy construction using metal to metal fixings





| 2 DRAWER FILING CABINET |         |
|-------------------------|---------|
| IDTES2FC                | £117.00 |
| 4 DRAWER FILING CABINET |         |
| IDTESAEC                | £1/8 00 |



| CUPBOAR     | RDS         | SHELVES |         |
|-------------|-------------|---------|---------|
| 730mm high  | IDTES745CP  | 1       | £95.00  |
| 1000mm high | IDTES1045CP | 1       | £102.00 |
| 1200mm high | IDTES1245CP | 2       | £119.00 |
| 1800mm high | IDTES1845CP | 3       | £156.00 |
| 2000mm high | IDTES2045CP | 4       | £182.00