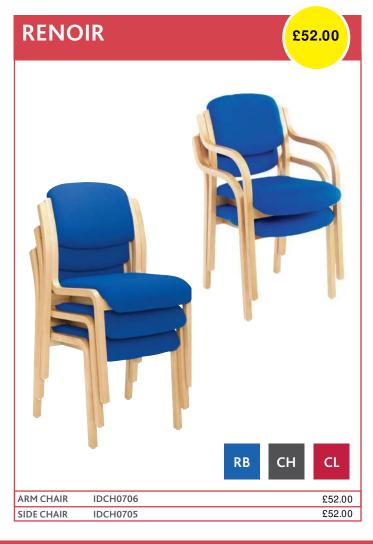

## FREE DELIVERY\*

Email: sales@randaoffice.co.uk Webstie: www.randaoffice.co.uk

Tel: 0161 641 6644



































WH







## **STORAGE**

£70.00

## **FILING CABINETS**

£117.00

## **Durable 25mm MFC**

Fixed pedestals come complete with locking drawers

5 year warranty on all products

Sturdy construction using metal to metal fixings





| 2 DRAWER FILING CABINET |         |
|-------------------------|---------|
| IDTES2FC                | £117.00 |
| 4 DRAWER FILING CABINET |         |
| IDTESAEC                | £1/8 00 |



| CUPBOAR     | RDS         | SHELVES |         |
|-------------|-------------|---------|---------|
| 730mm high  | IDTES745CP  | 1       | £95.00  |
| 1000mm high | IDTES1045CP | 1       | £102.00 |
| 1200mm high | IDTES1245CP | 2       | £119.00 |
| 1800mm high | IDTES1845CP | 3       | £156.00 |
| 2000mm high | IDTES2045CP | 4       | £182.00 |



| BOO