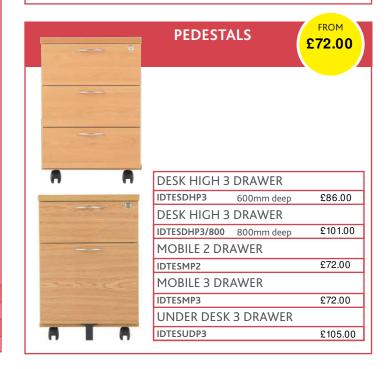

## **Durable 25mm MFC**

Fixed pedestals come complete with locking drawers

5 year warranty on all products

Sturdy construction using metal to metal fixings

| 2 DRAWER FILING CABINET |         |
|-------------------------|---------|
| IDTES2FC                | £117.00 |
| 4 DRAWER FILING CABINET |         |
| IDTESAEC                | £1/8 00 |